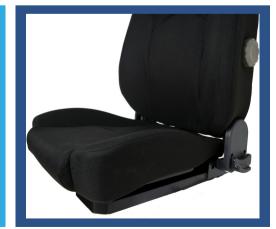

Sport 2.0 Driver Seat with standard black flat-woven fabric.

## DRIVER SEAT SPECIAL

Optional Lemans Armrest

> Take care of your drivers with the \*NEW\* Sport 2.0 Driver Seat.

2.0 DRIVER SEAT

**Ridership is making a comeback and last-mile delivery is in high demand. We want drivers** *feeling their best* **no matter the destination.** 

THE **400 LB.** DRIVER SEAT

The highest weight rating for cutaway buses.

Offer ends 12-15-21.

Discount applies to OEM, Dealer, and Operator pricing. Restrictions may apply. Not valid on previous orders or other products. Order must be placed by 11.1.21. Sport 2.0 driver seat only.