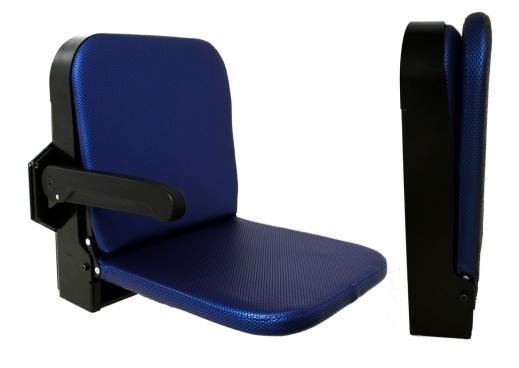

## THE WALL FLIP

**COMMERCIAL BUS / VAN** 

Freedman Seating's Wall Flip is a compact seat design that is also lightweight, space-saving and robust for everyday use. The perfect solution for when aisle space needs to be maximized. Designed with an easy-to-use flip-up feature for additional storage space. **ADA and APTA White Book Compliant.** 

## features & benefits

- Compact seat design lightweight, space-saving and robust for everyday use
- Designed with an easy-to-use flip-up feature for additional storage space
- ADA and APTA White Book Compliant.
- Space Saving Feature 4.5" depth provides maximum aisle space
- Standard seat width is 17.5"
- · Mounts directly to wall

## options

- Powder coated carbon steel or stainless steel frame
- Flip up armrest
- Your choice of vinyl or cloth
- Theater-style flip can easily be changed to nudge feature. Nudge seats stay in the down position until the seat cushion is "nudged" up