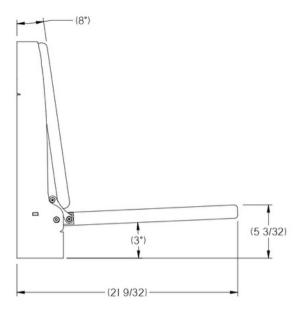

## features & benefits

- Compact seat design lightweight, space-saving and robust for everyday use
- Designed with an easy-to-use flip-up feature for additional storage space
- ADA and APTA White Book Compliant.
- Space Saving Feature 4.5" depth provides maximum aisle space
- Standard seat width is 17.5"
- · Mounts directly to wall