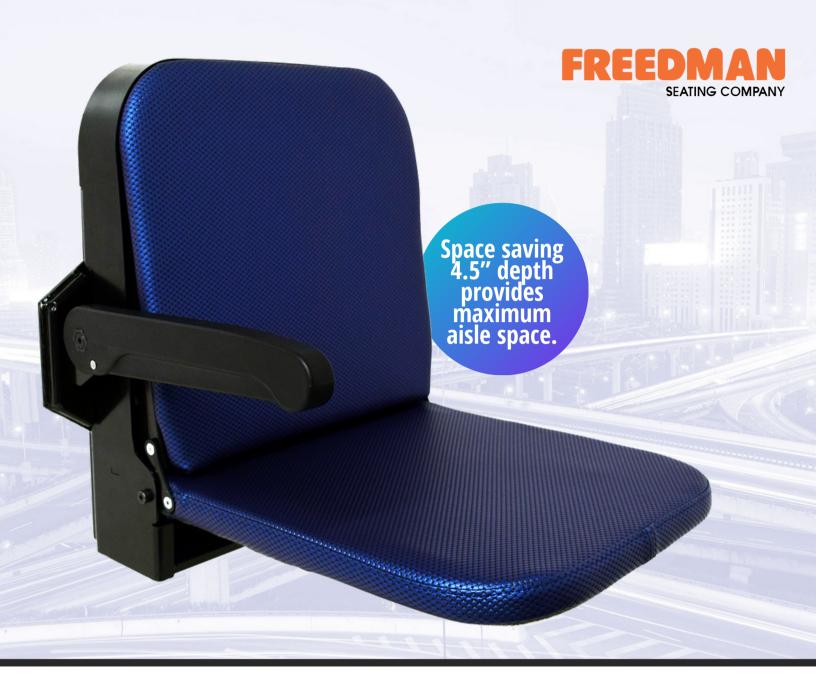

## THE WALL FLIP

**COMMERCIAL BUS / VAN** 

Freedman Seating's Wall Flip is a compact seat design that is also lightweight, space-saving and robust for everyday use. The perfect solution for when aisle space needs to be maximized. Designed with an easy-to-use flip-up feature for additional storage space. **ADA and APTA White Book Compliant.** 

## features & benefits

- Compact seat design lightweight, space-saving and robust for everyday use
- Designed with an easy-to-use flip-up feature for additional storage space
- ADA and APTA White Book Compliant.
- Space Saving Feature 4.5" depth provides maximum aisle space
- Standard seat width is 17.5"
- · Mounts directly to wall