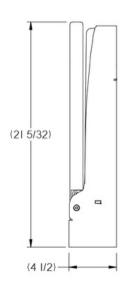

## features & benefits

- Compact seat design lightweight, space-saving and robust for everyday use
- Designed with an easy-to-use flip-up feature for additional storage space
- ADA and APTA White Book Compliant.
- Space Saving Feature 4.5" depth provides maximum aisle space
- Standard seat width is 17.5"
- · Mounts directly to wall