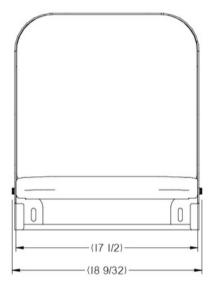

## features & benefits

- Compact seat design lightweight, space-saving and robust for everyday use
- Designed with an easy-to-use flip-up feature for additional storage space
- ADA and APTA White Book Compliant.
- Space Saving Feature 4.5" depth provides maximum aisle space
- Standard seat width is 17.5"
- · Mounts directly to wall