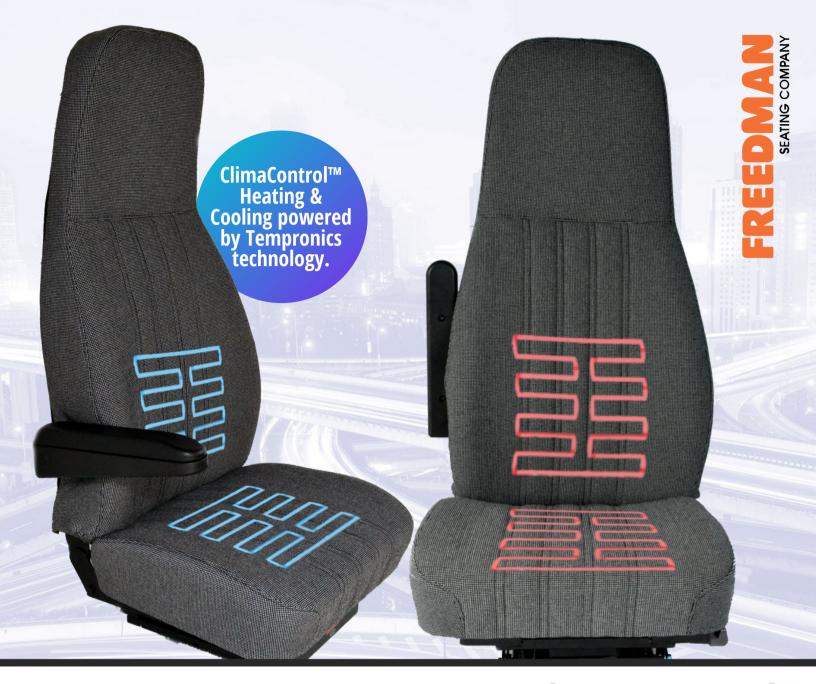

## **ADS DRIVER**

ClimaControl

Powered by Tempronics

COMMERCIAL BUS, DELIVERY TRUCK

North America's toughest delivery truck seat is suitable for any walk-in style delivery truck or specialty vehicle.

- Patented, distributed thermoelectric technology
- Fast and intense heat transfer capability
- Single system provides cooling and heating by reversing direction of current
- Energy efficient, relief provided directly to user (not surrounding environment via HVAC)

Introducing our ADS Driver Seat with ClimaControl™ powered by Tempronics technology. North America's toughest delivery truck seat is suitable for any walk-in style delivery truck or specialty

## features & benefits

- 6-way tilt riser Allows the widest variety of drivers a comfortable position
- Easily removeable seat cushion Quick changeout for maintenance
- 202A compliant back rest Superior head and neck support and protection
- Infinitely adjustable recliner Let's the driver find his or her sweet spot
- Heavy duty adjustable lumbar support Increases driver comfort and adjustability
- High quality molded foam cushions Provides long lasting comfort and support
- ClimaControl™ heated seat and back cushions.

 Powered via 12v or requires a power source to install Works independently of

Mechanical suspension

Heavy duty flip arm (RH)

Choice of fabrics with heavy duty carpet back

6" Fore/aft slide tracks

Thermal imaging shows a heat soaked ADS seat equipped with ClimaControl™. The blue zones are keeping the driver cool and comfortable.