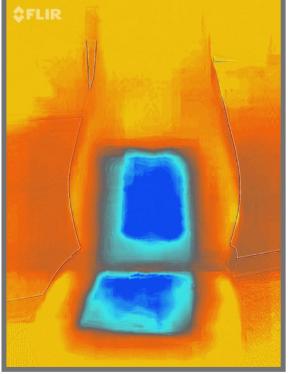

 Powered via 12v or requires a power source to install Works independently of

Mechanical suspension

Heavy duty flip arm (RH)

Choice of fabrics with heavy duty carpet back

6" Fore/aft slide tracks

Thermal imaging shows a heat soaked ADS seat equipped with ClimaControl™. The blue zones are keeping the driver cool and comfortable.