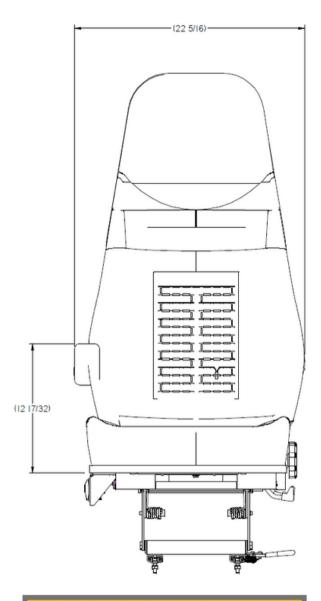

## features & benefits

- 6-way tilt riser Allows the widest variety of drivers a comfortable position
- Easily removeable seat cushion Quick changeout for maintenance
- 202A compliant back rest Superior head and neck support and protection
- Infinitely adjustable recliner Let's the driver find his or her sweet spot
- Heavy duty adjustable lumbar support Increases driver comfort and adjustability
- High quality molded foam cushions Provides long lasting comfort and support
- ClimaControl™ heated seat and back cushions.