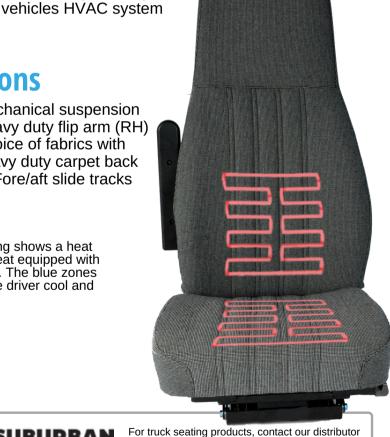

 Powered via 12v or requires a power source to install Works independently of

Mechanical suspension

Heavy duty flip arm (RH)

Choice of fabrics with heavy duty carpet back

6" Fore/aft slide tracks

Thermal imaging shows a heat soaked ADS seat equipped with ClimaControl™. The blue zones are keeping the driver cool and comfortable.