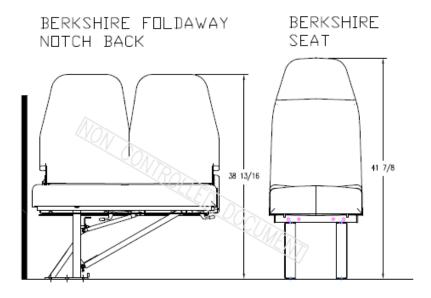

## <u>Berkshire Foldaway</u>

- Berkshire Foldaways are <u>ONLY</u> available based off the Mid-High Notchback foldaway platform. There is no high back Berkshire foldaway.
- The back height of Berkshire Foldaways will be about 2.5"-3.0" lower than ambulatory Berkshire seats. (Refer to layout below)