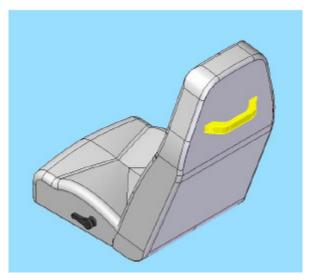

## **Options "not" available**

- AV Grab
- Hi Back Grab
- Corner Grab

You can however, get a grab handle on the back of the back, as shown below.

Sincerely,

William Loy Customer Service Manager <u>WilliamL@freedmanseat.com</u>