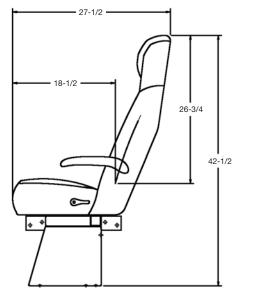

### **Standard Features:**

- Standard Feather Weight seat frames, base frames and legs with FMVSS 210 compliance (all Feather Weight testing and data applies)
- Seats can be retrofitted with existing Feather Weight base frames
- Bolstered high quality polyurethane seat and back cushions for comfort and support
- Wire mesh-grid seat springs for even support
- · Coordinating map pocket (made from the seat trim material)
- Level A-"O" leather like vinyl with carpet back
- Arm rest ready frames
- 17.5" wide seat cushions