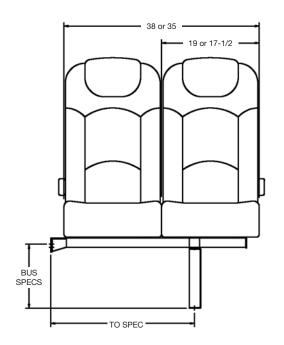

### **Standard Features:**

- Standard Feather Weight seat frames, base frames and legs with FMVSS 210 compliance (all Feather Weight testing and data applies)
- Seats can be retrofitted with existing Feather Weight base frames
- Bolstered high quality polyurethane seat and back cushions for comfort and support
- Wire mesh-grid seat springs for even support
- · Coordinating map pocket (made from the seat trim material)
- Level A-"O" leather like vinyl with carpet back
- Arm rest ready frames
- 17.5" wide seat cushions