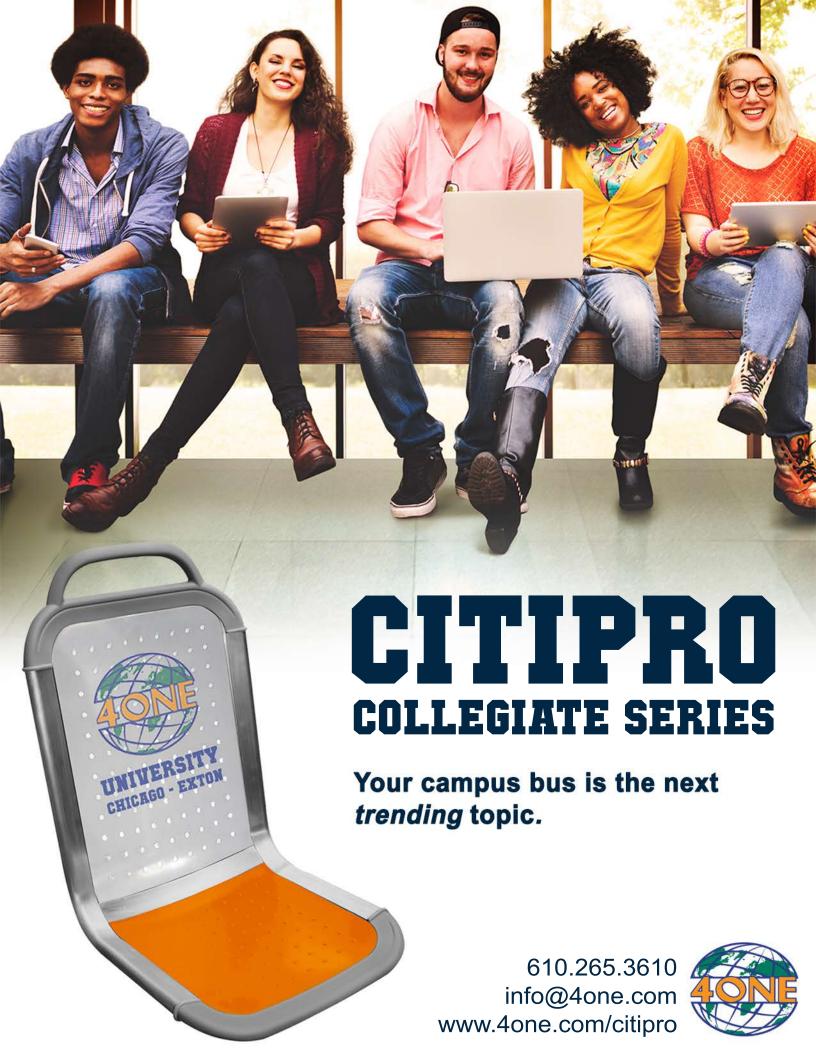

- APTA WHITE BOOK COMPLIANT
- MODULAR CONSTRUCTION
- ADA COMPLIANT

Available with your choice of securement system

LIGHT WEIGHT

Custom formed aluminum extrusions for superior strength and weight savings

- COMPLETE MOUNTING PACKAGE
  - Carbon steel painted pedestals and cantilevers
  - Transverse and longitudinal seats
  - Flip-up seats
- ADDITIONAL HIP-TO-KNEE Thin back profile
- INJECTION-MOLDED **BACK PANEL & INSERTS**
- INTERCHANGABLE, QUICK CHANGE INSERTS

## Show you

Match inserts to University branding.\*