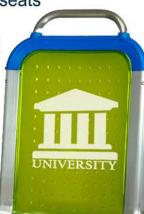

- APTA WHITE BOOK COMPLIANT
- MODULAR CONSTRUCTION
- ADA COMPLIANT

Available with your choice of securement system

LIGHT WEIGHT

Custom formed aluminum extrusions for superior strength and weight savings

- COMPLETE MOUNTING PACKAGE
  - Carbon steel painted pedestals and cantilevers
  - Transverse and longitudinal seats
  - Flip-up seats
- ADDITIONAL HIP-TO-KNEE Thin back profile
- INJECTION-MOLDED **BACK PANEL & INSERTS**
- INTERCHANGABLE, QUICK CHANGE INSERTS





## Show you

Match inserts to University branding.\*

## **OPTIONS**

- STAINLESS STEEL MOUNTING **PACKAGE**
- STAINLESS STEEL BACK PANEL
- CHOICE OF INSERT COLOR Solid or Translucent
- PADDED INSERTS
  - Polyurethane foam
  - Docket 90A compliant foam

\*Minimum order requirements may apply.





40NE reserves the right to make changes to their products without prior notice.