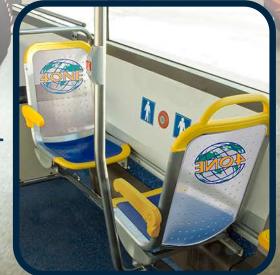

- APTA WHITE BOOK COMPLIANT
- MODULAR CONSTRUCTION
- ADA COMPLIANT

Available with your choice of securement system

LIGHT WEIGHT

Custom formed aluminum extrusions for superior strength and weight savings

- COMPLETE MOUNTING PACKAGE
  - Carbon steel painted pedestals and cantilevers
  - Transverse and longitudinal seats
  - Flip-up seats
- ADDITIONAL HIP-TO-KNEE Thin back profile
- INJECTION-MOLDED **BACK PANEL & INSERTS**
- INTERCHANGABLE, QUICK CHANGE INSERTS