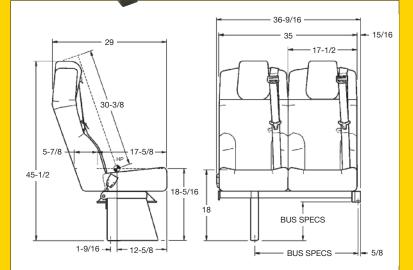

#### **Standard features**

- FMVSS 222 compliant
- FMVSS 210 compliant
- Molded polyurethane seat and back (front only) cushions
- Back cushion side bolsters and lumbar support
- Contoured headrests
- Available in 32" or 35" widths
- Knee-Saver design backrest (increases hip-to-knee room)
- Mesh grid seat springs for long-lasting support and comfort
- 3PTA has height adjustable, automotivestyle dual locking retractable seat belts for securing child seats
- Extraordinary comfort and styling