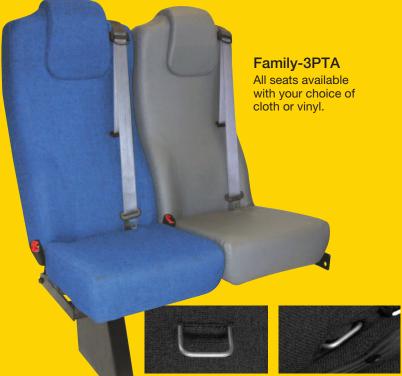

#### Family-3PTA

• Adjustable 3-point belts

- Quasi Static
  - 202A Compliant

Not Just Seats Seating Solutions

#### Family-3PTA

Integrated adjustable 3-point seat belts. Every seat meets the Quasi Static and 202A head and neck safety standard.