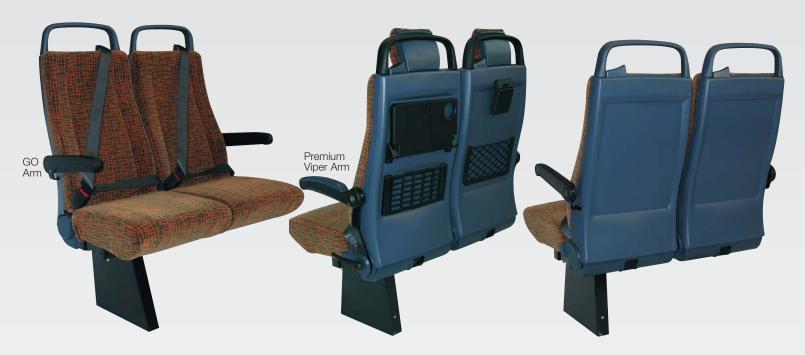

## **Options**

- Available in mid-hi and hi-back models
- Offered in rigid, recliner, foldaway and flip seat variations
- 16", 17½" or 19" widths
- Your choice of vinyl or cloth
- Integrated 3PT or USR seat belts
- Molded top mounted grab handle
- Sanitized<sup>™</sup> Antimicrobial top mounted grab handle
- Flip up arms: GO or Premium Viper
- CRS 225 hooks and tether
- Map pocket, snack tray and cup holder
- GO tables (airline style)
- 12V and 110V outlets

## Features & Benefits

- Modular components that can be installed in-vehicle
- Modern styling
- Highly customizable
- Decreased maintenance and labor costs
- Lock-N-GO Cushions that snap in and out

4545 W. Augusta Blvd., Chicago, IL 60651