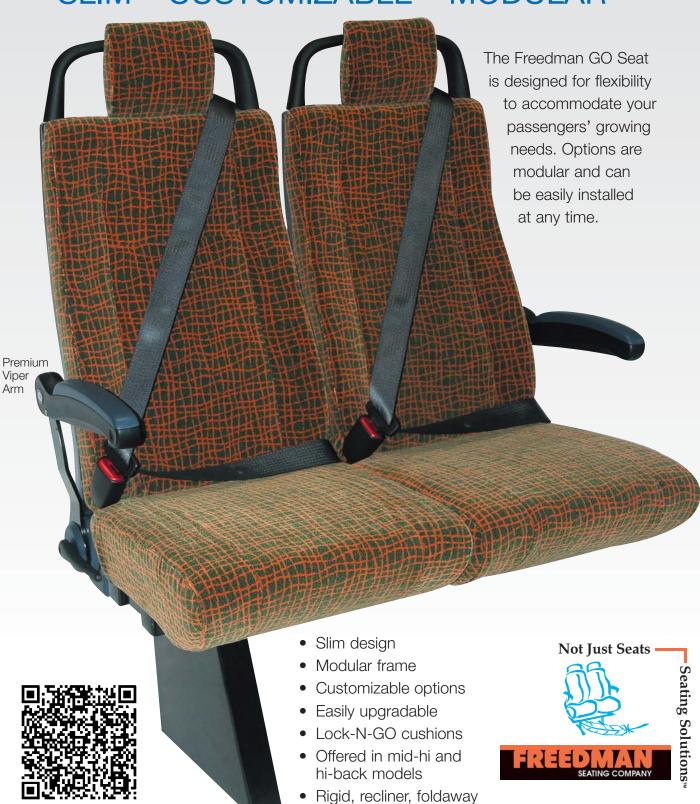

and flip variations

Designed for easy customization, the GO Seat is shipped "option ready" giving you the flexibility to quickly add accessories; even after the seats are installed in your vehicle.

## **Options**

- Available in mid-hi and hi-back models
- Offered in rigid, recliner, foldaway and flip seat variations
- 16", 17½" or 19" widths
- Your choice of vinyl or cloth
- Integrated 3PT or USR seat belts
- Molded top mounted grab handle
- Sanitized<sup>™</sup> Antimicrobial top mounted grab handle
- Flip up arms: GO or Premium Viper
- CRS 225 hooks and tether
- Map pocket, snack tray and cup holder
- GO tables (airline style)
- 12V and 110V outlets

## Features & Benefits

- Modular components that can be installed in-vehicle
- Modern styling
- Highly customizable
- Decreased maintenance and labor costs
- Lock-N-GO Cushions that snap in and out

4545 W. Augusta Blvd., Chicago, IL 60651