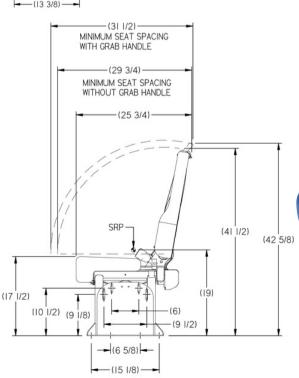

GO-ES SPACESAVER
FOLDAWAY

**COMMERCIAL BUS / VAN** 

The newly redesigned GO-ES SpaceSaver Foldaway is the slimmest, lightest, and most customizable 3-point foldaway seat on the market. The upgraded SpaceSaver design provides even more aisle space when the seat is in both stowed or deployed positions. Meets FMVSS 207/210.

## features & benefits

- Notch back design added comfort and easier seat belt operation
- Bench style bottom cushion added passenger comfort with Flex-O-Later suspension
- Mid-Hi back optimize floor plans and passenger capacity
- 3-point seat belts added passenger safety and recommended by NHTSA
- Recliner lever / 2-step dump mechanism additional recline for improved passenger comfort
- Carpet back and side improved floor plan spacing, prolonged life of cover
- Uses the same bolt pattern as the previous GO-ES Foldaway - easy to upgrade in the field for increased aisle/ADA width on your existing buses/vans/fleets