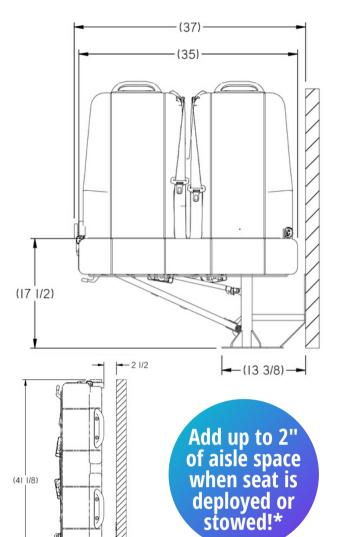

GO-ES SPACESAVER
FOLDAWAY

**COMMERCIAL BUS / VAN** 

The newly redesigned GO-ES SpaceSaver Foldaway is the slimmest, lightest, and most customizable 3-point foldaway seat on the market. The upgraded SpaceSaver design provides even more aisle space when the seat is in both stowed or deployed positions. Meets FMVSS 207/210.