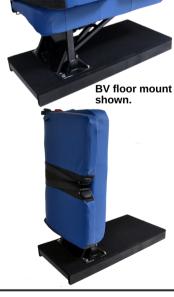

GO-ES SPACESAVER
FOLDAWAY

**COMMERCIAL BUS / VAN** 

The newly redesigned GO-ES SpaceSaver Foldaway is the slimmest, lightest, and most customizable 3-point foldaway seat on the market. The upgraded SpaceSaver design provides even more aisle space when the seat is in both stowed or deployed positions. Meets FMVSS 207/210.

WALL BRACKET AM2 VERSION ONLY The redesigned SpaceSaver Foldaway requires no new testing and uses the same BV floor plate and AM2 wall/floor plate for easy installation.