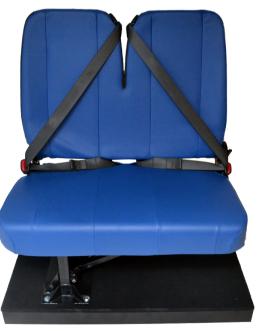

GO-ES SPACESAVER
FOLDAWAY

**COMMERCIAL BUS / VAN** 

The newly redesigned GO-ES SpaceSaver Foldaway is the slimmest, lightest, and most customizable 3-point foldaway seat on the market. The upgraded SpaceSaver design provides even more aisle space when the seat is in both stowed or deployed positions. Meets FMVSS 207/210.

## features & benefits

- Notch back design added comfort and easier seat belt operation
- Bench style bottom cushion added passenger comfort with Flex-O-Later suspension
- Mid-Hi back optimize floor plans and passenger capacity
- 3-point seat belts added passenger safety and recommended by NHTSA
- Recliner lever / 2-step dump mechanism additional recline for improved passenger comfort
- Carpet back and side improved floor plan spacing, prolonged life of cover
- Uses the same bolt pattern as the previous GO-ES Foldaway - easy to upgrade in the field for increased aisle/ADA width on your existing buses/vans/fleets

## options

- CRS Hooks
- TDSS
- FTA Foam
- US Armrest (aisle side only)
- SeatLink™ safety technology
- BV mount All bolts to the floor
- AM mount Bolts to the floor and wall track or rail
- Variety of upholstery, antimicrobial vinyl and fabric