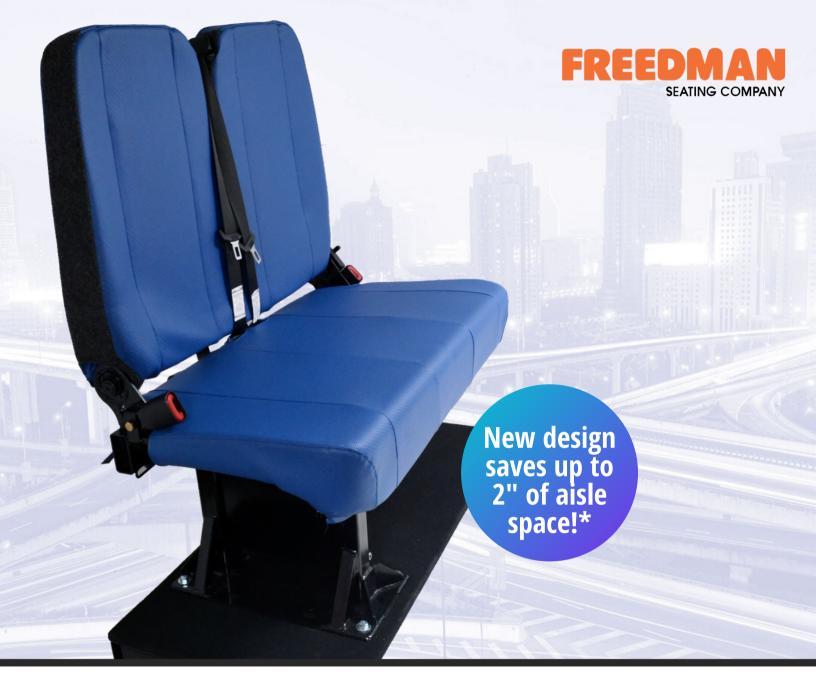

GO-ES SPACESAVER
FOLDAWAY

**COMMERCIAL BUS / VAN** 

The newly redesigned GO-ES SpaceSaver Foldaway is the slimmest, lightest, and most customizable 3-point foldaway seat on the market. The upgraded SpaceSaver design provides even more aisle space when the seat is in both stowed or deployed positions. Meets FMVSS 207/210.

## features & benefits

- Notch back design added comfort and easier seat belt operation
- Bench style bottom cushion added passenger comfort with Flex-O-Later suspension
- Mid-Hi back optimize floor plans and passenger capacity
- 3-point seat belts added passenger safety and recommended by NHTSA
- Recliner lever / 2-step dump mechanism additional recline for improved passenger comfort
- Carpet back and side improved floor plan spacing, prolonged life of cover
- Uses the same bolt pattern as the previous GO-ES Foldaway - easy to upgrade in the field for increased aisle/ADA width on your existing buses/vans/fleets